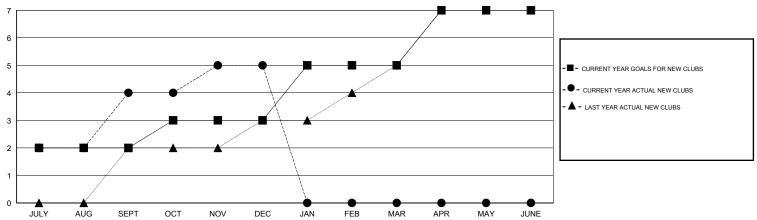

# LOCATION REP OF BANGLADESH

 $\mathsf{GMT}\;\mathsf{CA}\;6$ 

|               |                  | Clubs            |                  |                  |                       |                    | Members                             |                    |                  |
|---------------|------------------|------------------|------------------|------------------|-----------------------|--------------------|-------------------------------------|--------------------|------------------|
|               | RESUL            | TS FOR 2014-2015 |                  |                  | RESULTS FOR 2014-2015 |                    |                                     |                    |                  |
| QUARTER       | NEW CLUB<br>GOAL | NEW CLUBS        | DROPPED<br>CLUBS | NET<br>GAIN/LOSS | QUARTER               | NEW MEMBER<br>GOAL | CHARTER AND<br>NEW MEMBERS<br>ADDED | DROPPED<br>MEMBERS | NET<br>GAIN/LOSS |
| JULY/AUG/SEPT | 2                | 4                | 8                | -4               | JULY/AUG/SEPT         | 70                 | 226                                 | 147                | 79               |
| OCT/NOV/DEC   | 1                | 1                | 9                | -8               | OCT/NOV/DEC           | 60                 | 43                                  | 441                | -398             |
| JAN/FEB/MAR   | 2                | 0                | 0                | 0                | JAN/FEB/MAR           | 70                 | 0                                   | 0                  | 0                |
| APR/MAY/JUNE  | 2                | 0                | 0                | 0                | APR/MAY/JUNE          | 50                 | 0                                   | 0                  | 0                |

### GOALS AND ACTUAL NEW CLUBS CUMULATIVE