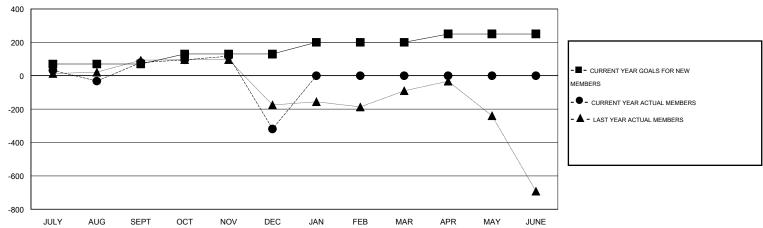

# LOCATION REP OF BANGLADESH

 $\mathsf{GMT}\;\mathsf{CA}\;6$ 

|               |                  | Clubs            |                  |                  |                       |                    | Members                             |                    |                  |
|---------------|------------------|------------------|------------------|------------------|-----------------------|--------------------|-------------------------------------|--------------------|------------------|
|               | RESUL            | TS FOR 2014-2015 |                  |                  | RESULTS FOR 2014-2015 |                    |                                     |                    |                  |
| QUARTER       | NEW CLUB<br>GOAL | NEW CLUBS        | DROPPED<br>CLUBS | NET<br>GAIN/LOSS | QUARTER               | NEW MEMBER<br>GOAL | CHARTER AND<br>NEW MEMBERS<br>ADDED | DROPPED<br>MEMBERS | NET<br>GAIN/LOSS |
| JULY/AUG/SEPT | 2                | 4                | 8                | -4               | JULY/AUG/SEPT         | 70                 | 226                                 | 147                | 79               |
| OCT/NOV/DEC   | 1                | 1                | 9                | -8               | OCT/NOV/DEC           | 60                 | 43                                  | 441                | -398             |
| JAN/FEB/MAR   | 2                | 0                | 0                | 0                | JAN/FEB/MAR           | 70                 | 0                                   | 0                  | 0                |
| APR/MAY/JUNE  | 2                | 0                | 0                | 0                | APR/MAY/JUNE          | 50                 | 0                                   | 0                  | 0                |

### GOALS AND ACTUAL MEMBERS CUMULATIVE

| DROPPED CLUBS: 17  DROPPED MEMBERS |          | 34 CLUBS OF 104 ADDED 1 OR MORE<br>NEW MEMBERS | GENDER DISTRIBUT  MALE  FEMALE | TION<br>2,522 (77.86%)<br>717 (22.14%) |       |
|------------------------------------|----------|------------------------------------------------|--------------------------------|----------------------------------------|-------|
| DECEASED                           | 2<br>413 | CLICK HERE FOR HEALTH                          | FAMILY UNIT MEMBERS            |                                        | 2,113 |
| OTHER                              | 173      | ASSESSMENT DATA                                | HEAD OF HOUSEHOLD              |                                        | 474   |
| TOTAL                              | 588      |                                                | NON-HEAD OF HOUSEHOLD          | 1,639                                  |       |